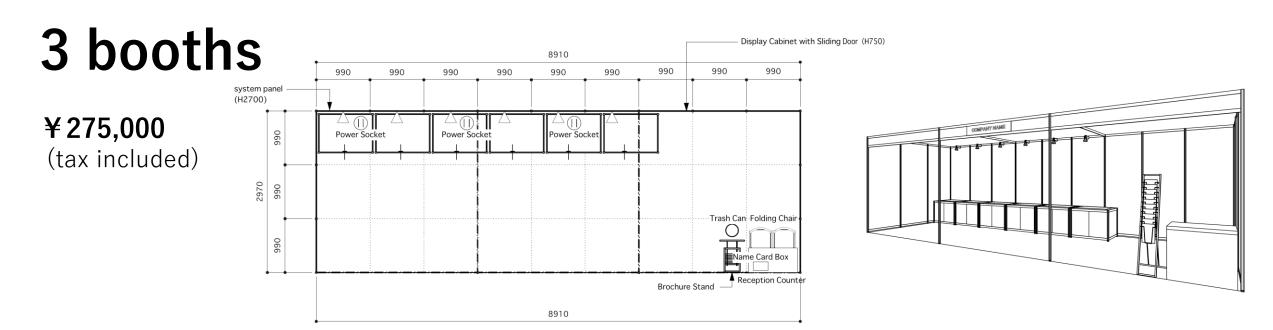

\* You can move display cabinets.

| ₃ Booth Package                     |                                      |       |  |
|-------------------------------------|--------------------------------------|-------|--|
|                                     | Items                                | Qty   |  |
| Display Cabinets with Sliding Doors | (W990xD700xH750)                     | 6unit |  |
| Reception Counter                   | (W900xD450xH800)                     | 1unit |  |
| Fascia Board                        | (H300)                               | 9m    |  |
| Name Plate *Gothic Font             | (W1200xH200)                         | 1unit |  |
| Folding Chairs                      |                                      | 2unit |  |
| Brochure Stand                      | A4 vertical size/12 shelves          | 1unit |  |
| Name Card Box                       |                                      | 1unit |  |
| Spot Lights                         | 100W                                 | 6unit |  |
| Carpet                              | including setup fees                 | 27m²  |  |
| Electric Supply                     | including electric usage fees        | 3kW   |  |
| Power Socket                        | 2 outlets( MAX 2400W *800W/ 1socket) | 3unit |  |
| Trash Can                           |                                      | 1unit |  |