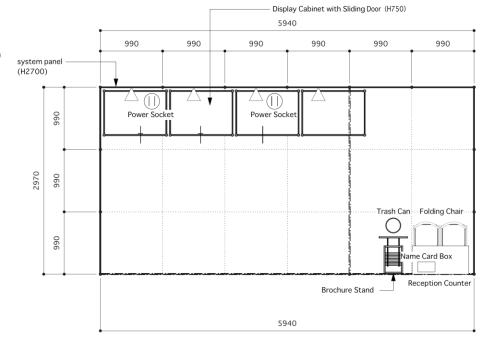

## 2 booths

**¥ 198,000** (tax included)

\* You can move display cabinets.

| 2 Booth Package                     |                                      |       |  |
|-------------------------------------|--------------------------------------|-------|--|
|                                     | Items                                | Qty   |  |
| Display Cabinets with Sliding Doors | (W990xD700xH750)                     | 4unit |  |
| Reception Counter                   | (W900xD450xH800)                     | 1unit |  |
| Fascia Board                        | (H300)                               | 6m    |  |
| Name Plate *Gothic Font             | (W1200xH200)                         | 1unit |  |
| Folding Chairs                      |                                      | 2unit |  |
| Brochure Stand                      | A4 vertical size/12 shelves          | 1unit |  |
| Name Card Box                       |                                      | 1unit |  |
| Spot Lights                         | 100W                                 | 4unit |  |
| Carpet                              | including setup fees                 | 18m²  |  |
| Electric Supply                     | including electric usage fees        | 2kW   |  |
| Power Socket                        | 2 outlets( MAX 1600W *800W/ 1socket) | 2unit |  |
| Trash Can                           |                                      | 1unit |  |