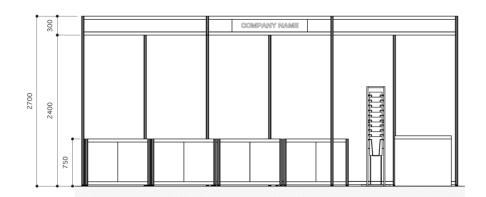

## 2 booths

**¥ 198,000** (tax included)

\* You can move display cabinets.

| 2 Booth Package                     |                                      |       |  |
|-------------------------------------|--------------------------------------|-------|--|
|                                     | Items                                | Qty   |  |
| Display Cabinets with Sliding Doors | (W990xD700xH750)                     | 4unit |  |
| Reception Counter                   | (W900xD450xH800)                     | 1unit |  |
| Fascia Board                        | (H300)                               | 6m    |  |
| Name Plate *Gothic Font             | (W1200xH200)                         | 1unit |  |
| Folding Chairs                      |                                      | 2unit |  |
| Brochure Stand                      | A4 vertical size/12 shelves          | 1unit |  |
| Name Card Box                       |                                      | 1unit |  |
| Spot Lights                         | 100W                                 | 4unit |  |
| Carpet                              | including setup fees                 | 18m²  |  |
| Electric Supply                     | including electric usage fees        | 2kW   |  |
| Power Socket                        | 2 outlets( MAX 1600W *800W/ 1socket) | 2unit |  |
| Trash Can                           |                                      | 1unit |  |