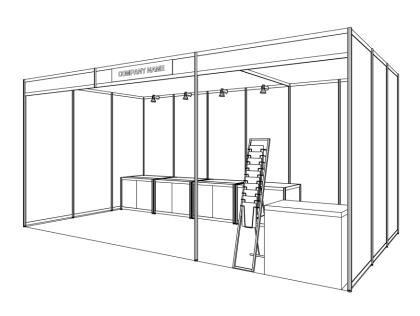

## 2 booths

**¥ 198,000** (tax included)

\* You can move display cabinets.

| 2 Booth Package                     |                                      |       |  |
|-------------------------------------|--------------------------------------|-------|--|
|                                     | Items                                | Qty   |  |
| Display Cabinets with Sliding Doors | (W990xD700xH750)                     | 4unit |  |
| Reception Counter                   | (W900xD450xH800)                     | 1unit |  |
| Fascia Board                        | (H300)                               | 6m    |  |
| Name Plate *Gothic Font             | (W1200xH200)                         | 1unit |  |
| Folding Chairs                      |                                      | 2unit |  |
| Brochure Stand                      | A4 vertical size/12 shelves          | 1unit |  |
| Name Card Box                       |                                      | 1unit |  |
| Spot Lights                         | 100W                                 | 4unit |  |
| Carpet                              | including setup fees                 | 18m²  |  |
| Electric Supply                     | including electric usage fees        | 2kW   |  |
| Power Socket                        | 2 outlets( MAX 1600W *800W/ 1socket) | 2unit |  |
| Trash Can                           |                                      | 1unit |  |